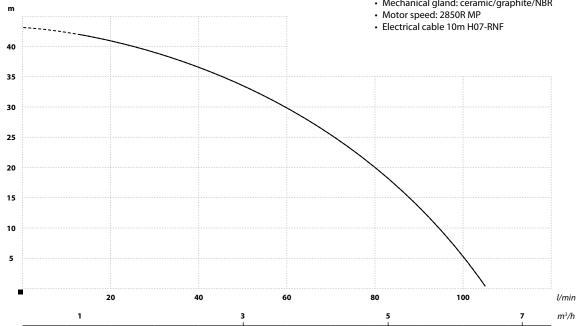

## APPLICATION:

Flow/Head

In rainwater tanks for watering gardens. Water supply to homes from wells and garden watering systems. The pumps can be used in ornamental ponds and for taking water from springs in which the water level is near the surface.

# **M PARAMETERS**

| Model              | Head<br>(m) | Flow<br>(l/min) | Motor<br>power<br>(W) | Voltage<br>(V) | Passage through<br>Impeller (mm) | Amperage<br>(A) | Inlet/outlet<br>(inch) | Dimensions<br>Dia/H (cm) | Weight<br>(kg) |
|--------------------|-------------|-----------------|-----------------------|----------------|----------------------------------|-----------------|------------------------|--------------------------|----------------|
| MULTI IP 1200 AUTO | 44          | 105             | 1200                  | 230            | 9                                | 3,5             | 1 x 1½                 | 18/45                    | 11             |
| MULTI IP 1200 RAIN | 44          | 105             | 1200                  | 230            | 9                                | 5,2             | 1 x 1½                 | 20/45                    | 11,5           |