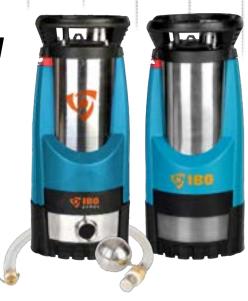

**MULTI IP 1200 AUTO MULTI IP 1200 AUTO RAIN** 

## Multi IP 1200 AUTO

A range of high-pressure pumps for watering, featuring a built-in automation for controlling the pump operation. The pump starts when the valve or tap is opened, and when the valve or tap is closed the pump goes to the standby mode, keeping the constant pressure in the system. The pumps feature a cooling jacket so they do not have to be totally submersed. There is a filtering sieve in the base, so the pump can remove water to the level of 5 cm. All pumps have thermal protection in the motor winding.

#### Multi IP 1200 RAIN

A range of high-pressure pumps for watering, similar to Multi IP 1200 AUTO, but with a different water intake system. Instead of the filtering mesh, the pumps feature 1" suction port to which the hose with a check valve is connected. The advantage of this solution is the pump protection in case of settling of impurities on the tank bottom, because the pump does not suck water from the tank bottom but through a 1-m long hose. The RAIN pumps have thermal protection in the motor winding.